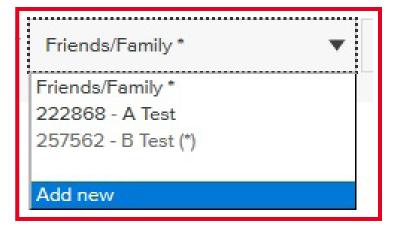

#### **ADD**

When you open the drop-down menu you will see a list of friends/family that are assigned to your account. This is where you can then add further people/other Members to your list by selecting 'Add New'.

#### CONTACTS

You will then see the contact added in the drop down list.