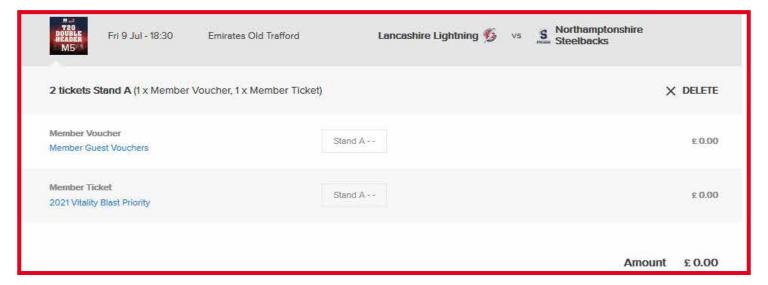

#### FIND

Find the stand you wish to sit in and then select the number of tickets you want to book for each tariff, then click 'Add to Basket'.

Please note the difference in the tariffs below.

**Member Guest** This is when you wish to bring a guest along with you and pay for their ticket.

**Member Voucher** This is when you are using one of your complimentary vouchers included in your membership. The amount is dependent on your membership category.

**Member Ticket** This is your ticket to reserve your seat, if you are booking for more than one Member you should use this tariff.

**Member Guest Junior** This is when you wish to bring a guest who is under 18 along with you and pay for their ticket.