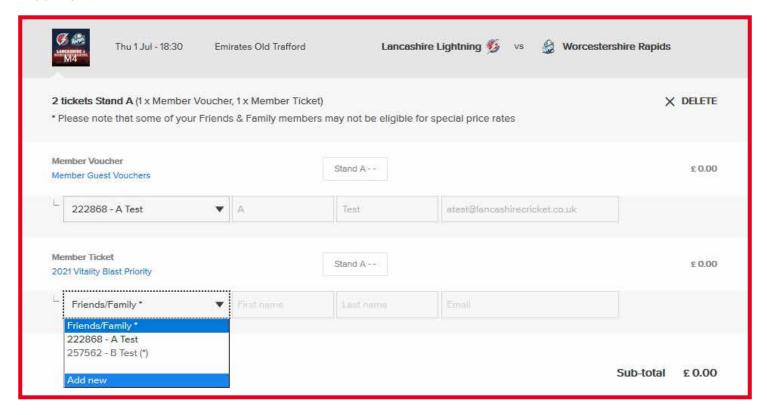

#### FIND

Find the stand you wish to sit in and then select the number of tickets you want to book for each tariff, then click 'Add to Basket'.

Please note the difference in the tariffs below.

**Member Guest** This is when you wish to bring a guest along with you and pay for their ticket.

**Member Voucher** This is when you are using one of your complimentary vouchers included in your membership. The amount is dependent on your membership category.

**Member Ticket** This is your ticket to reserve your seat, if you are booking for more than one Member you should use this tariff.

**Member Guest Junior** This is when you wish to bring a guest who is under 18 along with you and pay for their ticket.

Assign all your tickets to either yourself or your friends/family by clicking the drop-down menu to add the contacts.

Please note who you should assign the tickets too.

Member Guest This can be assigned to the guest or yourself.

**Member Voucher** This must be assigned to yourself as you are using a voucher to bring a friend. **Member Ticket** This needs to be assigned to yourself or another Member you are booking on behalf of. **Member Guest Junior** This can be assigned to the guest or yourself.