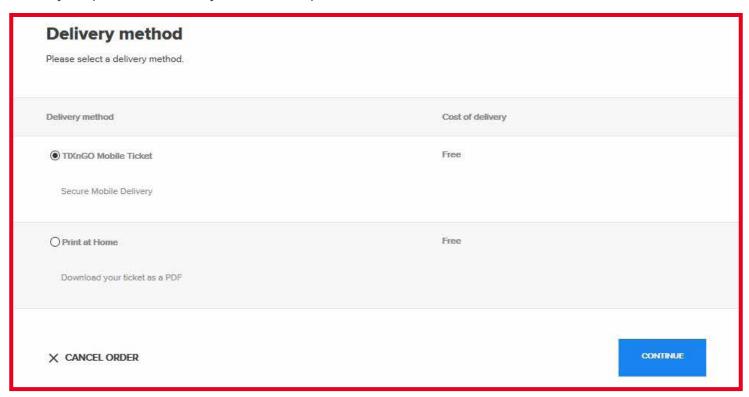

#### CHECK

Check the details of what you have added to your basket and then continue shopping to add more tickets or click 'Buy Now' to checkout.

Select your preferred delivery method and press 'Continue'.