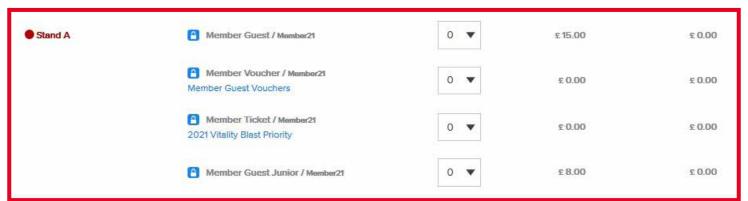

#### FIND

Find the stand you wish to sit in and then select the number of tickets you want to book for each tariff, then click 'Add to Basket'.

Please note the difference in the tariffs below.

**Member Guest** This is when you wish to bring a guest along with you and pay for their ticket.

**Member Voucher** This is when you are using one of your complimentary vouchers included in your membership. The amount is dependent on your membership category.

**Member Ticket** This is your ticket to reserve your seat, if you are booking for more than one Member you should use this tariff.

**Member Guest Junior** This is when you wish to bring a guest who is under 18 along with you and pay for their ticket.