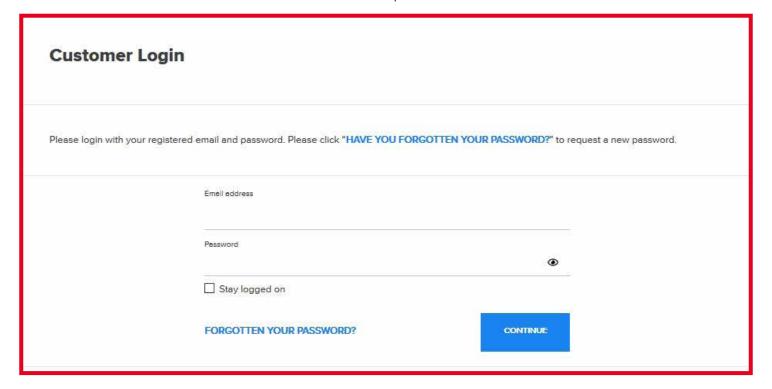

# STEP-BY-STEP GUIDE

You must login with your email address and password to access Members' tickets.

Locate the match that you wish to book for on the screen and select it.