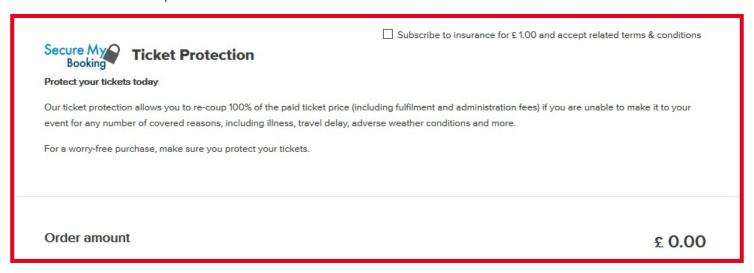

#### **INSURANCE**

Ticket insurance is avaiable should you wish to purchase however it is optional, to purchase you should click the ticket box as per below.