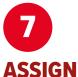

Assign all your tickets to either yourself or your friends/family by clicking the drop-down menu to add the contacts.

Please note who you should assign the tickets too.

Member Guest This can be assigned to the guest or yourself.

**Member Voucher** This must be assigned to yourself as you are using a voucher to bring a friend. **Member Ticket** This needs to be assigned to yourself or another Member you are booking on behalf of. **Member Guest Junior** This can be assigned to the guest or yourself.