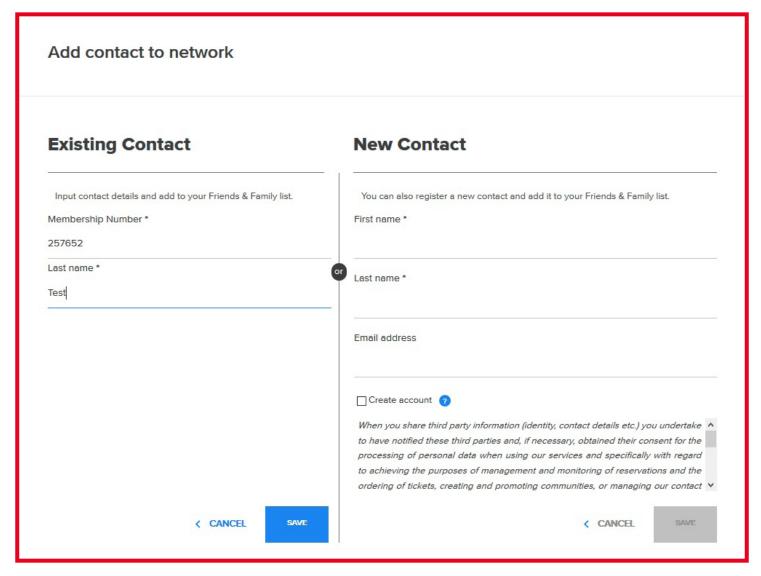

#### **ADD**

When you open the drop-down menu you will see a list of friends/family that are assigned to your account. This is where you can then add further people/other Members to your list by selecting 'Add New'.

You should know the membership number of the person you are trying to add and their surname. This will enable the system to search for the correct account. If you do not know these details the system will create a new contact which will not have the membership benefits, then click 'Save'.

#### CONTACTS

You will then see the contact added in the drop down list.