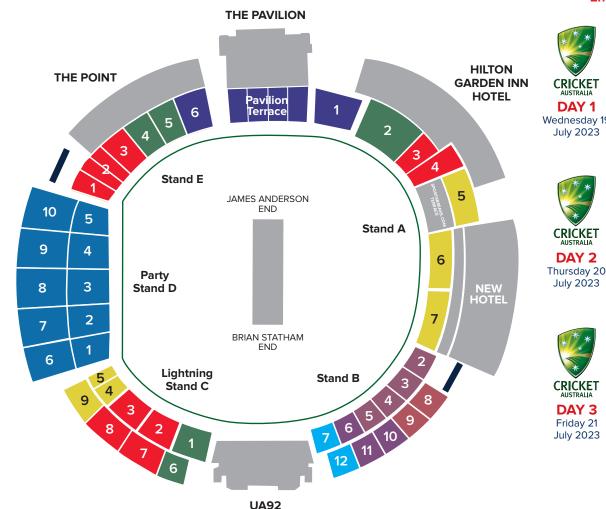

**PLAYERS AND** 

**MEDIA CENTRE** 

Category 5

Category 6

Category 7

Category 8

**KEY** 

Category 1A/PT<sup>^</sup>

Category 1

Category 2

Category 3

Category 4

CRICKET

DAY 1

July 2023

**CRICKET** 

DAY 2

July 2023

| *                |   |
|------------------|---|
| CRICKE AUSTRALIA | ſ |
| DAY 3            | 8 |
| Friday 2         | 1 |
| July 202         | 3 |

| Service to Seat tickets are available in E3, E4, E5 and E6 that will allow |  |
|----------------------------------------------------------------------------|--|
| efreshments to be delivered to seat for an additional charge.              |  |

<sup>\*</sup>Member prices expire 31 December 2022. \*Junior tickets only available in Stand B. ^Members only areas. °Dates are provisional and subject to change.