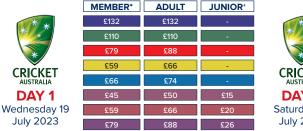

## England v Australia Test Match

£47

| MEMBER* | ADULT | JUNIOR* |
|---------|-------|---------|
| £139    | £139  | -       |
| £116    | £116  | -       |
| £84     | £93   | -       |
| £63     | £70   | -       |
| £70     | £78   | -       |

£16

£22

| £116   | £116  | £35     |
|--------|-------|---------|
| EMBER* | ADULT | JUNIOR+ |
| £145   | £145  | -       |
| £121   | £121  | -       |
| £87    | £97   | -       |
| £65    | £73   | -       |
| £73    | £81   | -       |
| £49    | £54   | £16     |

<sup>\*</sup>Member prices expire 31 December 2022. \*Junior tickets only available in Stand B. ^Members only areas. °Dates are provisional and subject to change.