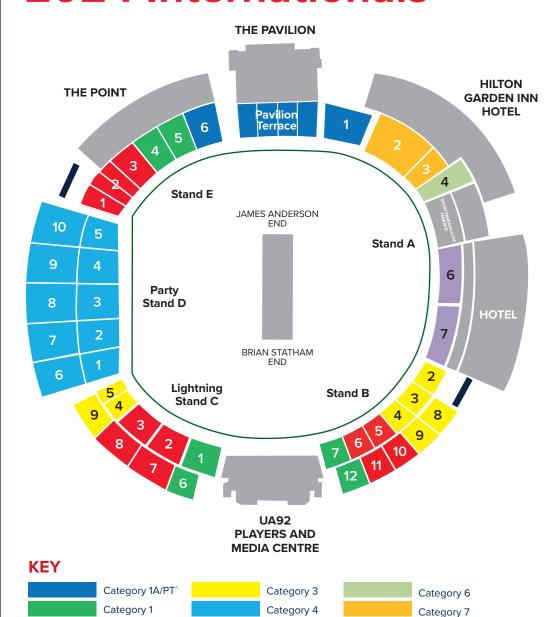

# Seating Plan and Prices **2024 Internationals**

Category 5

Category 2

Service to Seat tickets are available in E3, E4, E5 and E6, that enable ticket holders to order refreshments to be delivered to to their seats for an additional charge. Stand A is our dedicated Family Area and all adult tickets must be purchased with a junior ticket. Alcohol free areas are A6, A7, B8, B9 and B10. \*Member prices expire 31 December 2023. + Junior tickets only available in Stand A. ^ Members only areas. O Dates are provisional and subject to change